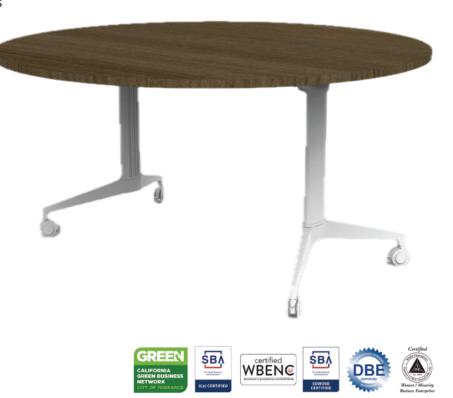

## **Kiani Round**

Kiani is a flip top table designed for training rooms. It features a flip top mechanism. Offered in small, large, or round. Available in solid wood, wood veneer, or laminate.

Features

- Aluminum & MDF
- Multiple Sizes and Edge Treatments
- Locking Casters
- Made with Recycled Materials
- Easy Assembly

Specifications

- Diameter: 60"
- Height: 30"
- Table Thickness: 1"
- Weight Capacity: 200 lbs