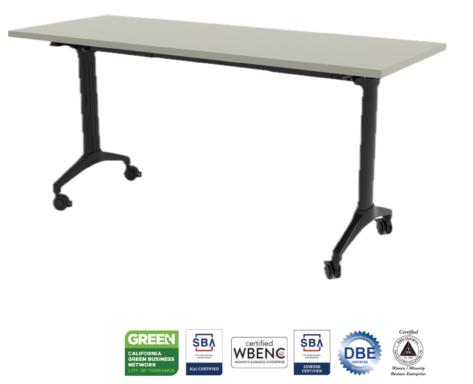

## **Kiani Small**

Kiani is a flip top table designed for training rooms. It features a flip top mechanism. Offered in small, large, or round. Available in solid wood, wood veneer, or laminate.

Features

- Aluminum & MDF
- Multiple Sizes and Edge Treatments
- Locking Casters
- Made with Recycled Materials
- Easy Assembly
- Specifications
- Length: 48", 54"; 60", or 72"
- Width: 24"
- Height: 30"
- Table Thickness: 1"
- Weight Capacity: 200 lbs

## Kiani Large

Kiani is a flip top table designed for training rooms. It features a flip top mechanism. Offered in small, large, or round. Available in solid wood, wood veneer, or laminate.

Features

- Aluminum & MDF
- Multiple Sizes and Edge Treatments
- Locking Casters
- Made with Recycled Materials
- Easy Assembly

Specifications

- Length: 48", 54"; 60", or 72"
- Width: 30"
- Height: 30"
- Table Thickness: 1"
- Weight Capacity: 200 lbs

For laminates and stains, click **here**. For base colors, click **here**.

For up to date warranty information, please click **here**.