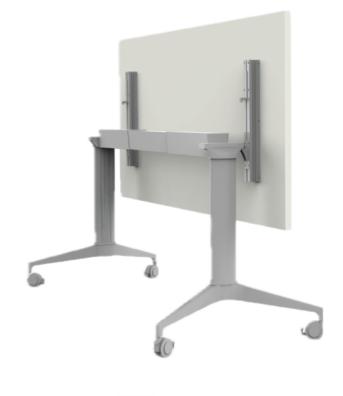

## **Kiani Small**

Kiani is a flip top table designed for training rooms. It features a flip top mechanism. Offered in small, large, or round. Available in solid wood, wood veneer, or laminate.

Features

- Aluminum & MDF
- Multiple Sizes and Edge Treatments
- Locking Casters
- Made with Recycled Materials
- Easy Assembly
- Specifications
- Length: 48", 54"; 60", or 72"
- Width: 24"
- Height: 30"
- Table Thickness: 1"
- Weight Capacity: 200 lbs

## Kiani Large

Kiani is a flip top table designed for training rooms. It features a flip top mechanism. Offered in small, large, or round. Available in solid wood, wood veneer, or laminate.

Features

- Aluminum & MDF
- Multiple Sizes and Edge Treatments
- Locking Casters
- Made with Recycled Materials
- Easy Assembly

Specifications

- Length: 48", 54"; 60", or 72"
- Width: 30"
- Height: 30"
- Table Thickness: 1"
- Weight Capacity: 200 lbs

For laminates and stains, click **here**. For base colors, click **here**.

For up to date warranty information, please click **here**.