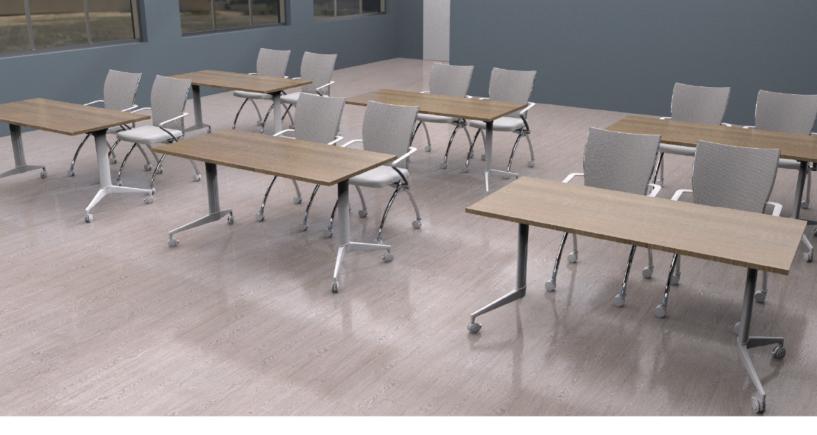

## **Kiani Small**

Kiani is a flip top table designed for training rooms. It features a flip top mechanism. Offered in small, large, or round. Available in solid wood, wood veneer, or laminate.

Features

- Aluminum & MDF
- Multiple Sizes and Edge Treatments
- Locking Casters
- Made with Recycled Materials
- Easy Assembly
- Specifications
- Length: 48", 54"; 60", or 72"
- Width: 24"
- Height: 30"
- Table Thickness: 1"
- Weight Capacity: 200 lbs

## Kiani Large

Kiani is a flip top table designed for training rooms. It features a flip top mechanism. Offered in small, large, or round. Available in solid wood, wood veneer, or laminate.

Features

- Aluminum & MDF
- Multiple Sizes and Edge Treatments
- Locking Casters
- Made with Recycled Materials
- Easy Assembly

Specifications

- Length: 48", 54"; 60", or 72"
- Width: 30"
- Height: 30"
- Table Thickness: 1"
- Weight Capacity: 200 lbs

For laminates and stains, click **here**. For base colors, click **here**.

For up to date warranty information, please click **here**.