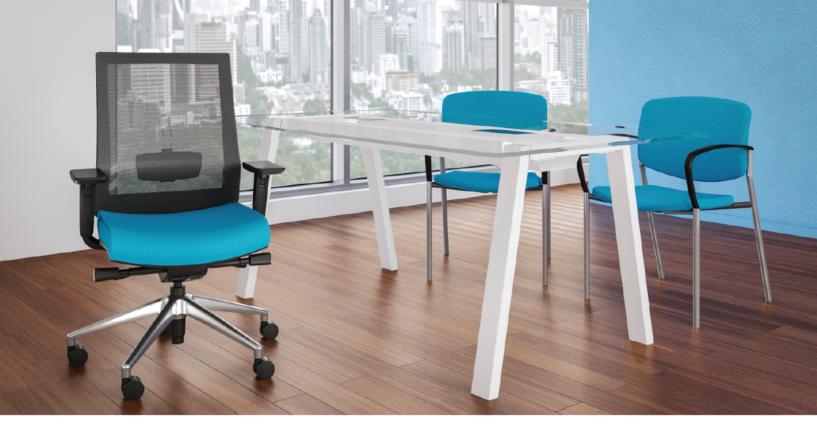

## Maui

Maui is a frame base table designed for conference rooms. It features a tubular leg and support frame. Offered with power module inserts. Available in solid wood, wood veneer, laminate, or glass.

## **Features**

- Steel & Glass
- Multiple Edge Treatments
- Locking Casters or Adjustable Glides
- Made with Recycled Materials
- Easy Assembly

## Specifications

Length: 72"

• Width: 42"

Height: 30"

Table Thickness: 0.5-1.5"
Weight Capacity: 200 lbs

Weight Capacity: 200 lbs

For laminates and stains, click **here**. For base colors, click **here**.

For up to date warranty information, please click **here**.