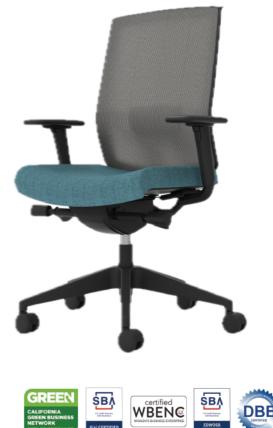

## Makana

Makana is a task chair designed to correct posture. It features waterfall molded foam seat; option of swivel tilt or synchro mechanism; adjustable lumbar support, height, and arms. Offered in task, stool, and task plus.

Features

- Casters for Hard and Soft Floors
- Made with Recycled Materials
- Sustainable Fabric Options
- Easy Assembly

Specifications

- Overall Width: 36"
- Overall Height: 39"
- Overall Depth: 26"
- Seat Width: 19.5"
- Seat Depth: 20.5"
- Weight Capacity: 300 lbs