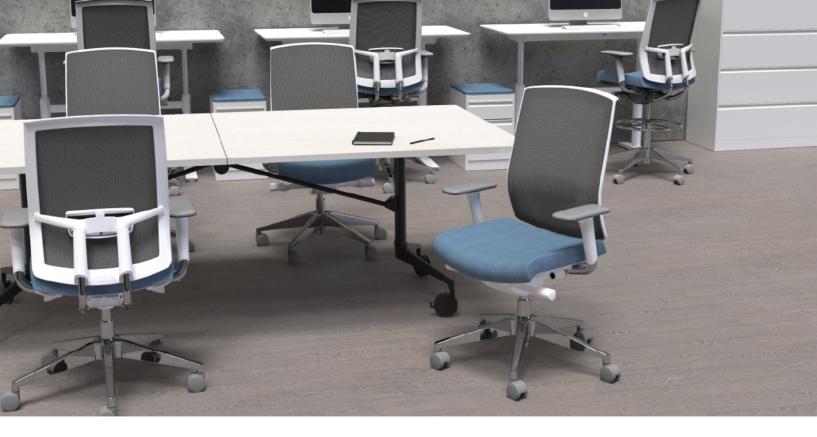

## Makana

Makana is a task chair designed to correct posture. It features waterfall molded foam seat; option of swivel tilt or synchro mechanism; adjustable lumbar support, height, and arms. Offered in task, stool, and task plus.

Features

- Casters for Hard and Soft Floors
- Made with Recycled Materials
- Sustainable Fabric Options
- Easy Assembly

Specifications

- Overall Width: 36"
- Overall Height: 39"
- Overall Depth: 26"
- Seat Width: 19.5"
- Seat Depth: 20.5"
- Weight Capacity: 300 lbs