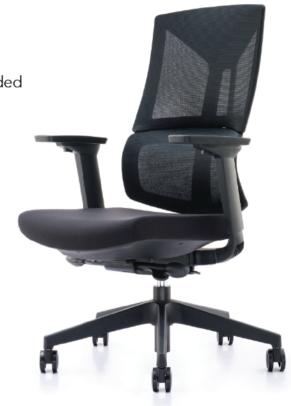

## Kanoa

Kanoa is a task chair designed to correct posture. It features a waterfall molded foam seat; synchro mechanism; adjustable arms and height.

#### Features

- Black nylon base
- Casters for hard and soft floors
- Made with recycled materials
- Sustainable fabric options
- Easy assembly

## Specifications

• Height: 43-46"

Width: 19"

Depth: 19"