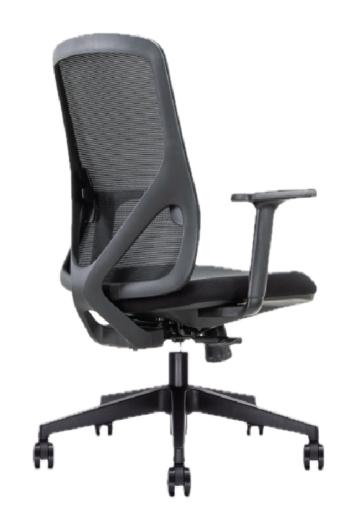

## Ke'ena

Ke'ena is a task chair designed to correct posture. It features a mesh seat; synchro mechanism; and adjustable arms, headrest, and height.

### Features

- Aluminum base
- Casters for hard and soft floors
- Made with recycled materials
- Sustainable fabric options
- Easy assembly

## Specifications

- Height: 47.5-51.5"
- Width: 26"
- Depth: 25.5"
- Weight Capacity: 250 lbs