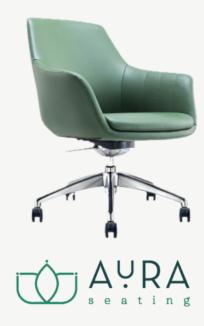

## Ke'ena

Ke'ena is a task chair designed to correct posture. It features a mesh seat; synchro mechanism; and adjustable arms, headrest, and height.

### Features

- Aluminum base
- Casters for hard and soft floors
- Made with recycled materials
- Sustainable fabric options
- Easy assembly

## Specifications

- Height: 47.5-51.5"
- Width: 26"
- Depth: 25.5"
- Weight Capacity: 250 lbs