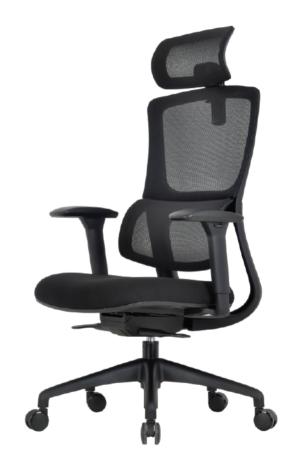

# **Nahele**

Nahele is an executive chair designed to correct posture. It features a molded foam upholstered seat, knee tilt mechanism, and adjustable height.

#### **Features**

- Aluminum base
- Casters for hard and soft floors
- Made with recycled materials
- Sustainable fabric options
- Easy assembly

## Specifications

• Height: 39-42.5"

Width: 20"

Depth: 16.5"