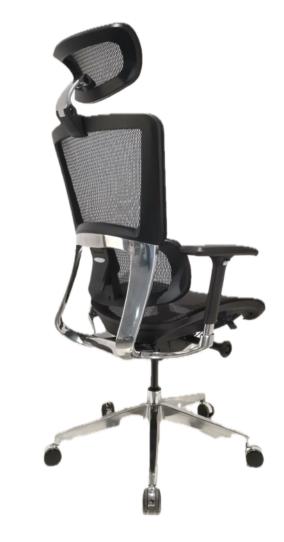

## Ke'ena

Ke'ena is a task chair designed to correct posture. It features a mesh seat; synchro mechanism; and adjustable arms, headrest, and height.

### Features

- Aluminum base
- Casters for hard and soft floors
- Made with recycled materials
- Sustainable fabric options
- Easy assembly

## Specifications

- Height: 47.5-51.5"
- Width: 26"
- Depth: 25.5"
- Weight Capacity: 250 lbs