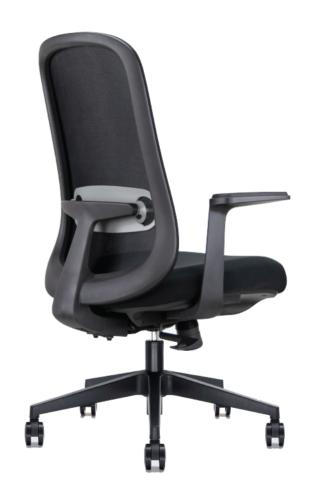

## Ke'ena

Ke'ena is a task chair designed to correct posture. It features a mesh seat; synchro mechanism; and adjustable arms, headrest, and height.

### Features

- Aluminum base
- Casters for hard and soft floors
- Made with recycled materials
- Sustainable fabric options
- Easy assembly

## Specifications

- Height: 47.5-51.5"
- Width: 26"
- Depth: 25.5"
- Weight Capacity: 250 lbs