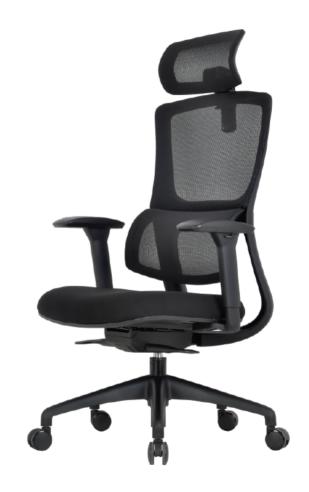

# Kai

Kai is an executive chair designed to correct posture. It features an upholstered molded foam seat, simple mechanism, and adjustable height.

#### Features

- Aluminum base
- Casters for hard and soft floors
- Made with recycled materials
- Sustainable fabric options
- Easy assembly

### Specifications

Height: 33.5-37.5"

• Width: 22"

Depth: 27.5"