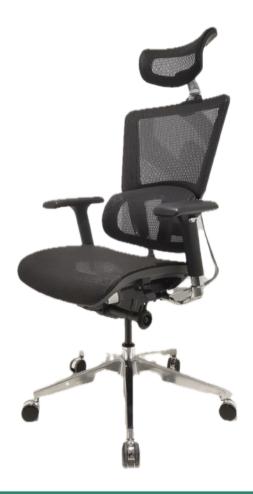

## Ke'ena

Ke'ena is a task chair designed to correct posture. It features a mesh seat; synchro mechanism; and adjustable arms, headrest, and height.

### Features

- Aluminum base
- Casters for hard and soft floors
- Made with recycled materials
- Sustainable fabric options
- Easy assembly

## Specifications

- Height: 47.5-51.5"
- Width: 26"
- Depth: 25.5"
- Weight Capacity: 250 lbs