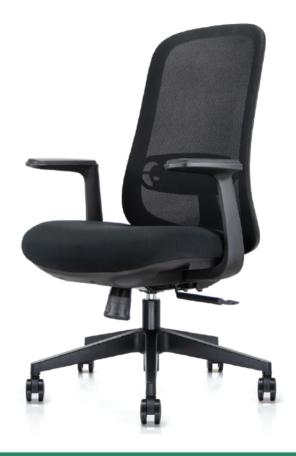

# Noho

Noho is a task chair designed to correct posture. It features a molded foam seat; tilt mechanism or simple synchro mechanism; adjustable lumbar support, height, and arms. Offered with headrest and without.

#### Features

- Black nylon base
- Casters for hard and soft floors
- Made with recycled materials
- Sustainable fabric options
- Easy assembly

### Specifications

Height: 45.5-49.5"

Width: 20.5"
Donth: 17.5"

Depth: 17.5"