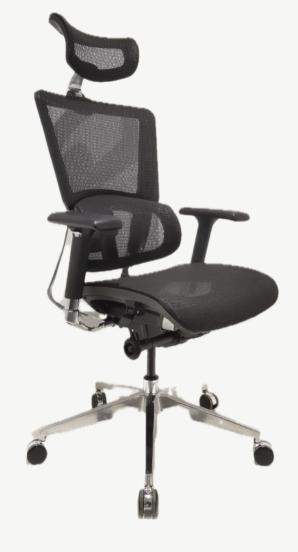

## Ke'ena

Ke'ena is a task chair designed to correct posture. It features a mesh seat; synchro mechanism; and adjustable arms, headrest, and height.

### Features

- Aluminum base
- Casters for hard and soft floors
- Made with recycled materials
- Sustainable fabric options
- Easy assembly

## Specifications

- Height: 47.5-51.5"
- Width: 26"
- Depth: 25.5"
- Weight Capacity: 250 lbs