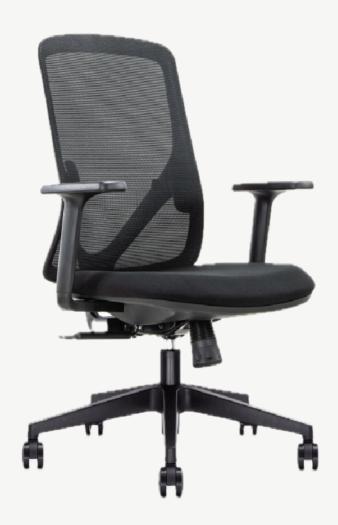

## Ke'ena

Ke'ena is a task chair designed to correct posture. It features a mesh seat; synchro mechanism; and adjustable arms, headrest, and height.

### Features

- Aluminum base
- Casters for hard and soft floors
- Made with recycled materials
- Sustainable fabric options
- Easy assembly

## Specifications

- Height: 47.5-51.5"
- Width: 26"
- Depth: 25.5"
- Weight Capacity: 250 lbs