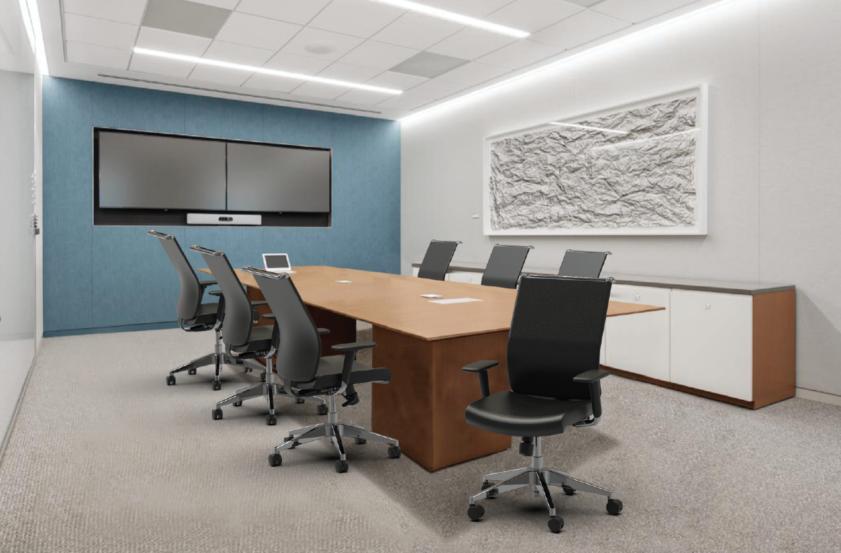

Height: 30.5-33"Width: 18.5"

Depth: 12"







# Kupuna

Kupuna is an executive chair designed to correct posture. It features a high resilience foam seat with pillow soft top, knee tilt mechanism, and adjustable height.

#### Features

- Aluminum base
- Casters for hard and soft floors
- Made with recycled materials
- Sustainable fabric options
- Easy assembly

### Specifications

Height: 47.5-50"

Width: 25"

• Depth: 27"









# Kai

Kai is an executive chair designed to correct posture. It features an upholstered molded foam seat, simple mechanism, and adjustable height.

#### Features

- Aluminum base
- Casters for hard and soft floors
- Made with recycled materials
- Sustainable fabric options
- Easy assembly

### Specifications

Height: 33.5-37.5"

• Width: 22"

Depth: 27.5"







## Hana

Hana is an executive chair designed to correct posture. It features waterfall modled foam seat; swive tilt mechanism, and tubular steel back. Offered in task and stool.

#### **Features**

- Casters for hard and soft floors
- Made with recycled materials
- Sustainable fabric options
- Easy assembly

## Specifications

• Width: 26"

Height: 42"

Depth: 26"









# Nalu

Nalu is a side chair designed to correct posture. It features an upholstered seat; simple tilt mechanism; aluminum fixed arms, and adjustable height. Offered in high back, mid back, sled.

#### **Features**

- Aluminum base
- Casters for hard and soft floors
- Made with recycled materials
- Sustainable fabric options
- Easy assembly

### Specifications

Height: 35.5-38"

Width: 19"

• Depth: 17"









## T