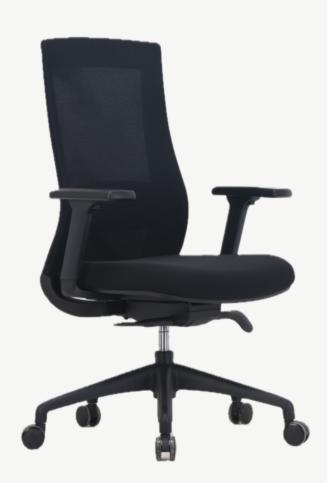

## Kanoa

Kanoa is a task chair designed to correct posture. It features a waterfall molded foam seat; synchro mechanism; adjustable arms and height.

#### Features

- Black nylon base
- Casters for hard and soft floors
- Made with recycled materials
- Sustainable fabric options
- Easy assembly

## Specifications

• Height: 43-46"

Width: 19"

Depth: 19"