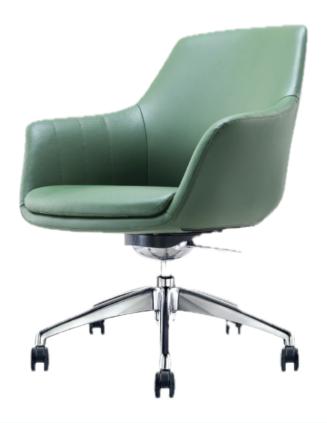

## Honu

Honu is a side chair designed to correct posture. It features an upholstered molded foam seat, simple mechanism, and adjustable height.

#### Features

- Aluminum base
- Casters for hard and soft floors
- Made with recycled materials
- Sustainable fabric options
- Easy assembly

### Specifications

Height: 30.5-33"Width: 18.5"

Depth: 12"