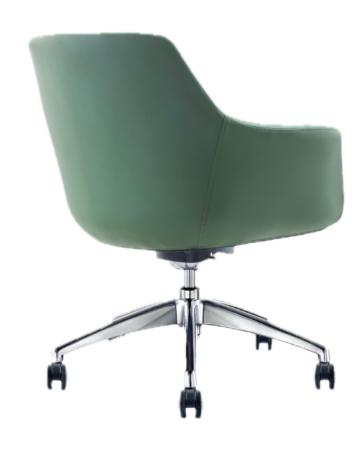

## Honu

Honu is a side chair designed to correct posture. It features an upholstered molded foam seat, simple mechanism, and adjustable height.

#### Features

- Aluminum base
- Casters for hard and soft floors
- Made with recycled materials
- Sustainable fabric options
- Easy assembly

### Specifications

Height: 30.5-33"Width: 18.5"

Depth: 12"