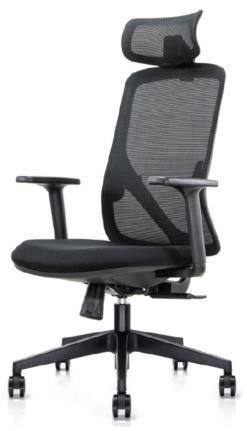

# Noho

Noho is a task chair designed to correct posture. It features a molded foam seat; tilt mechanism or simple synchro mechanism; adjustable lumbar support, height, and arms. Offered with headrest and without.

#### Features

- Black nylon base
- Casters for hard and soft floors
- Made with recycled materials
- Sustainable fabric options
- Easy assembly

### Specifications

Height: 45.5-49.5"

Width: 20.5"
Donth: 17.5"

Depth: 17.5"