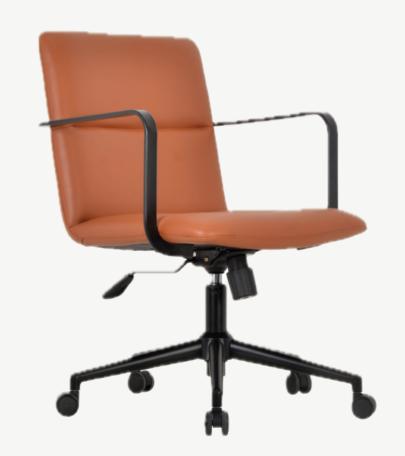

# Kai

Kai is an executive chair designed to correct posture. It features an upholstered molded foam seat, simple mechanism, and adjustable height.

#### Features

- Aluminum base
- Casters for hard and soft floors
- Made with recycled materials
- Sustainable fabric options
- Easy assembly

### Specifications

Height: 33.5-37.5"

• Width: 22"

Depth: 27.5"