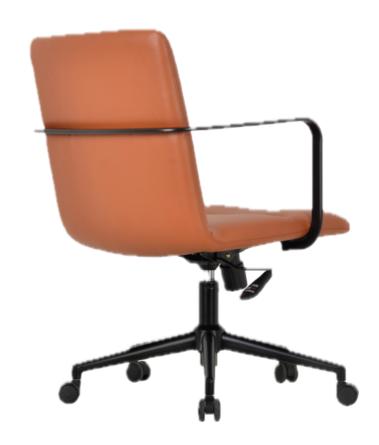

# Kai

Kai is an executive chair designed to correct posture. It features an upholstered molded foam seat, simple mechanism, and adjustable height.

#### Features

- Aluminum base
- Casters for hard and soft floors
- Made with recycled materials
- Sustainable fabric options
- Easy assembly

### Specifications

Height: 33.5-37.5"

• Width: 22"

Depth: 27.5"