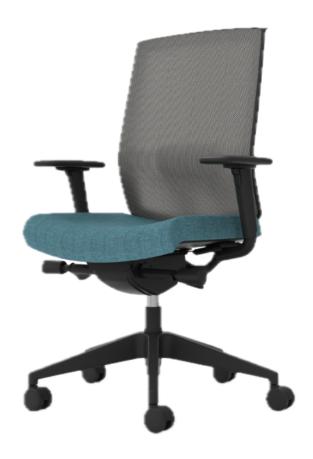

## Ke'ena

Ke'ena is a task chair designed to correct posture. It features a mesh seat; synchro mechanism; and adjustable arms, headrest, and height.

### Features

- Aluminum base
- Casters for hard and soft floors
- Made with recycled materials
- Sustainable fabric options
- Easy assembly

## Specifications

- Height: 47.5-51.5"
- Width: 26"
- Depth: 25.5"
- Weight Capacity: 250 lbs