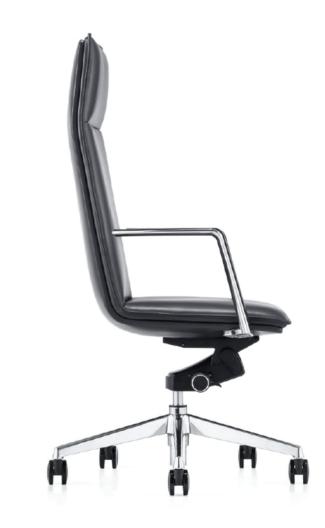

# Kupuna

Kupuna is an executive chair designed to correct posture. It features a high resilience foam seat with pillow soft top, knee tilt mechanism, and adjustable height.

#### Features

- Aluminum base
- Casters for hard and soft floors
- Made with recycled materials
- Sustainable fabric options
- Easy assembly

### Specifications

Height: 47.5-50"

Width: 25"

• Depth: 27"