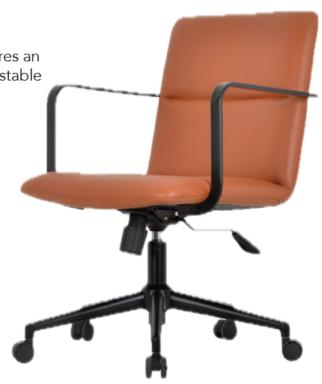

# Kai

Kai is an executive chair designed to correct posture. It features an upholstered molded foam seat, simple mechanism, and adjustable height.

#### Features

- Aluminum base
- Casters for hard and soft floors
- Made with recycled materials
- Sustainable fabric options
- Easy assembly

### Specifications

Height: 33.5-37.5"

• Width: 22"

Depth: 27.5"