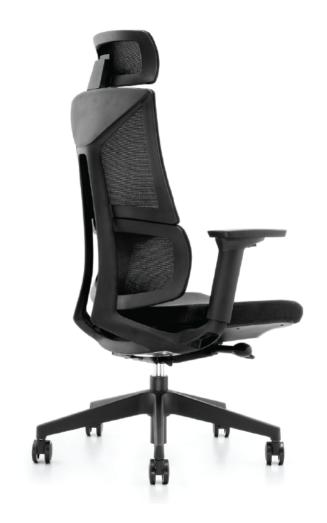

# **Nahele**

Nahele is an executive chair designed to correct posture. It features a molded foam upholstered seat, knee tilt mechanism, and adjustable height.

#### **Features**

- Aluminum base
- Casters for hard and soft floors
- Made with recycled materials
- Sustainable fabric options
- Easy assembly

## Specifications

• Height: 39-42.5"

Width: 20"

Depth: 16.5"