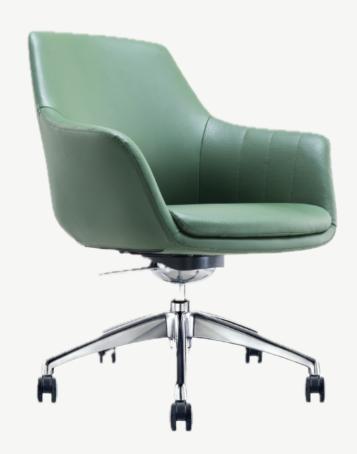

## Honu

Honu is a side chair designed to correct posture. It features an upholstered molded foam seat, simple mechanism, and adjustable height.

#### Features

- Aluminum base
- Casters for hard and soft floors
- Made with recycled materials
- Sustainable fabric options
- Easy assembly

### Specifications

Height: 30.5-33"Width: 18.5"

Depth: 12"