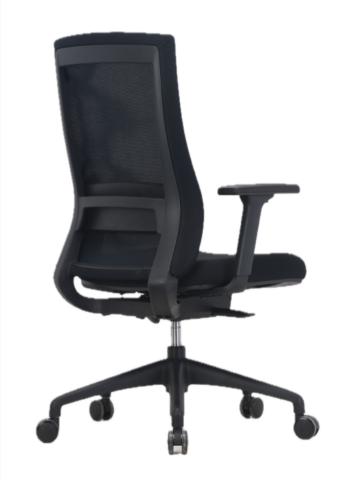

## Kanoa

Kanoa is a task chair designed to correct posture. It features a waterfall molded foam seat; synchro mechanism; adjustable arms and height.

#### Features

- Black nylon base
- Casters for hard and soft floors
- Made with recycled materials
- Sustainable fabric options
- Easy assembly

## Specifications

• Height: 43-46"

Width: 19"

Depth: 19"