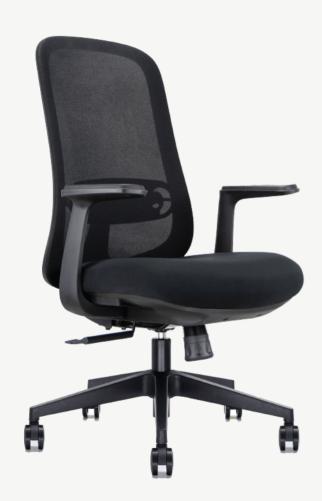

## Tua

Nalu is a task chair designed to correct posture. It features a waterfall molded foam seat; synchro mechanism; headrest; adjustable arms and height.

#### Features

- Black nylon base
- Casters for hard and soft floors
- Made with recycled materials
- Sustainable fabric options
- Easy assembly

## Specifications

• Height: 46-49"

Width: 19.5"

Depth: 19"