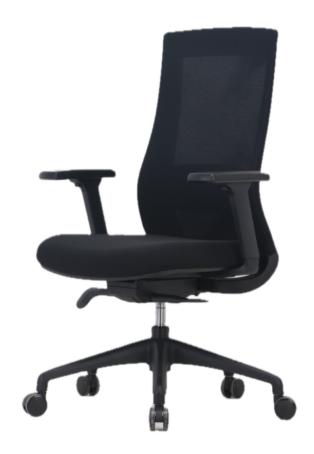

# Mele

Mele is a task chair designed to correct posture. It features a waterfall molded foam seat; simple tilt mechanism; adjustable height.

#### Features

- Black nylon base
- Casters for hard and soft floors
- Made with recycled materials
- Sustainable fabric options
- Easy assembly

### Specifications

Height: 42.5-46.5"

Width: 19"Depth: 18"