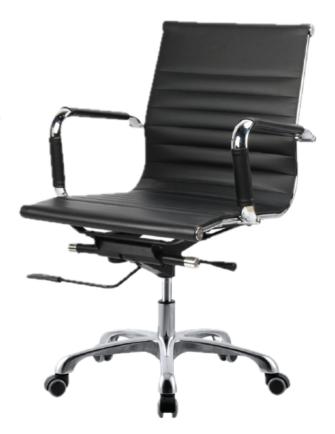

## Ke'ena

Ke'ena is a task chair designed to correct posture. It features a mesh seat; synchro mechanism; and adjustable arms, headrest, and height.

### Features

- Aluminum base
- Casters for hard and soft floors
- Made with recycled materials
- Sustainable fabric options
- Easy assembly

## Specifications

- Height: 47.5-51.5"
- Width: 26"
- Depth: 25.5"
- Weight Capacity: 250 lbs