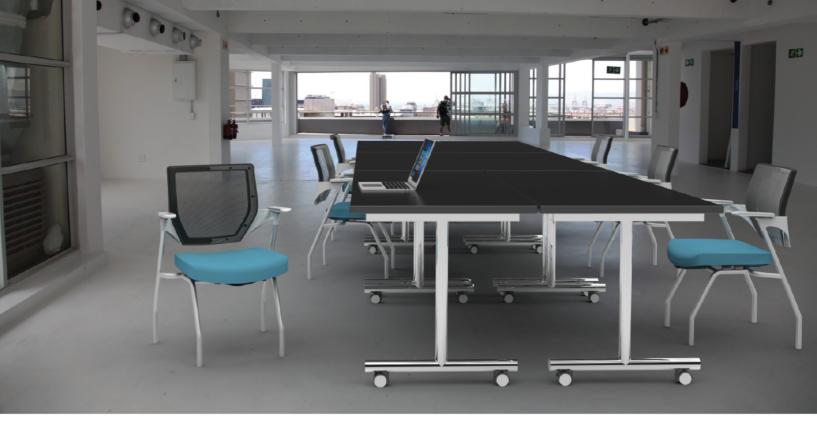

# **Kumu Small**

Kumu is a t-leg table designed for conference and training rooms. It features a tubular leg and table support frame. Offered in small or large. Available in solid wood, wood veneer, or laminate.

# Kumu Large

Kumu is a t-leg table designed for conference and training rooms. It features a tubular leg and table support frame. Offered in small or large. Available in solid wood, wood veneer, or laminate.