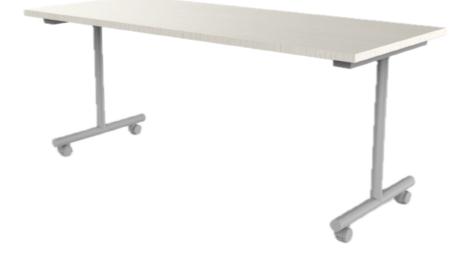

# Kumu Large

Kumu is a t-leg table designed for conference and training rooms. It features a tubular leg and table support frame. Offered in small or large. Available in solid wood, wood veneer, or laminate.

### **Features**

- Aluminum & MDF
- Multiple Edge Treatments
- Locking Casters or Glides
- Made with Recycled Materials
- Easy Assembly

## Specifications

• Length: 48", 54", 60", or 72"

Width: 30"Height: 29"

• Table Thickness: 1.25"

Weight Capacity: 200 lbs

For laminates and stains, click here. For base colors, click here.

For up to date warranty information, please click **here**.