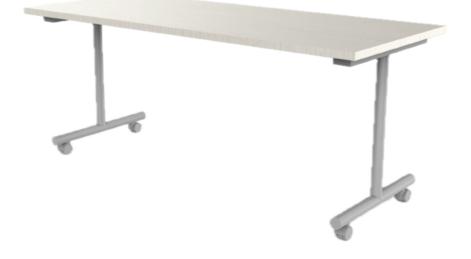

# **Kumu Small**

Kumu is a t-leg table designed for conference and training rooms. It features a tubular leg and table support frame. Offered in small or large. Available in solid wood, wood veneer, or laminate.

### **Features**

- Aluminum & MDF
- Multiple Edge Treatments
- Locking Casters or Glides
- Made with Recycled Materials
- Easy Assembly

## Specifications

• Length: 48", 54", 60", or 72"

Width: 24"Height: 29"

• Table Thickness: 1.25"

Weight Capacity: 200 lbs

For laminates and stains, click here. For base colors, click here.

For up to date warranty information, please click **here**.